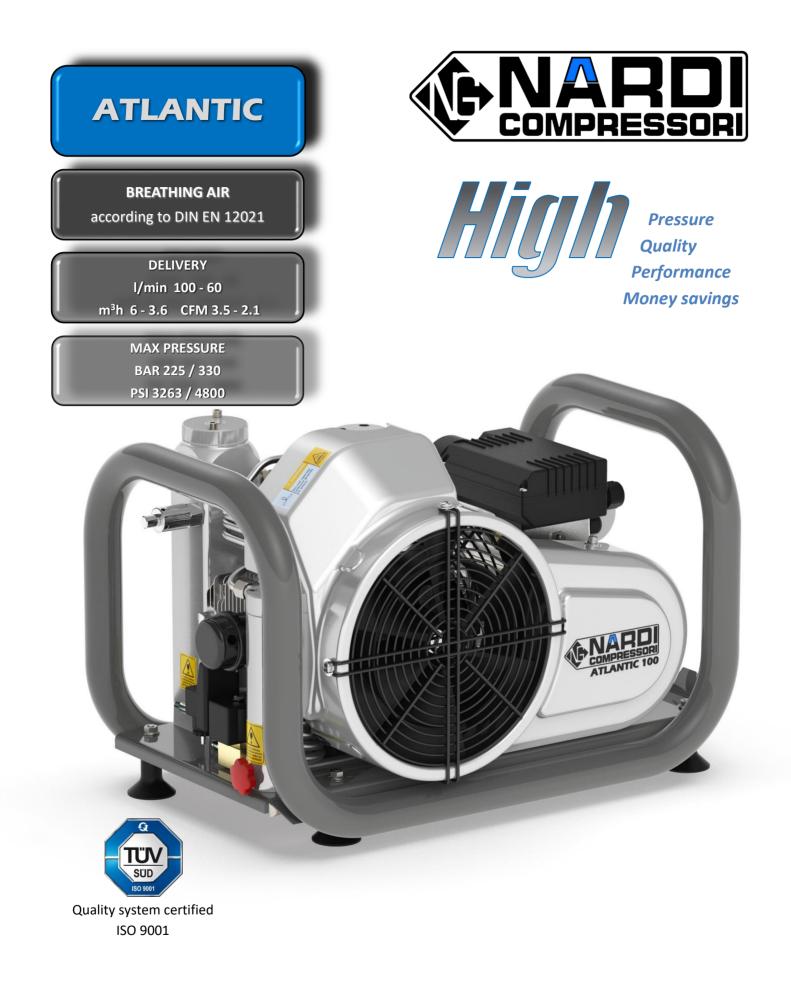

# ATLANTIC P-G-D

BREATHING AIR is a range of High Pressure Compressors that includes several models designed & manufactured by NARDI COMPRESSORI to provide breathing air for the filling of scuba diving cylinders. ATLANTIC is a highly efficient and mechanically strong compressor and at the same time it is compact and easy to carry around.