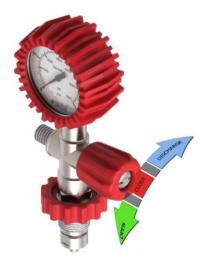

## **FILLING VALVES**

The compressor comes with high pressure filling valves with several different connectors both for 200 Bar as for 300 Bar. These components are very easy to use. In fact, with a simple turn of the knob you can close the air passage and depressurize the valve to be able to disconnect the cylinder.