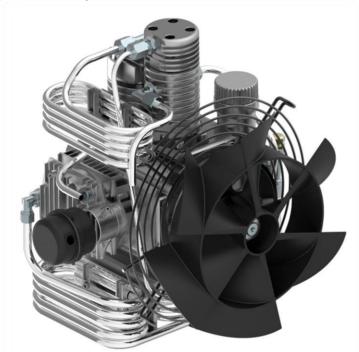

#### **QUALITY** OF COMPRESSOR BLOCK

The compressor block, or pump unit, is the heart of the ATLANTIC compressor. This is a critical component on which NARDI has put an important technical effort. Its features among which, the use of light alloys with high thermal efficiency, the aluminum alloys also used for the compressor block and all components are made of anticorrosion and quick heat dissipation materials.

The crankshaft bearings are all made in Europe and their high quality guarantees the compressor a longer lifetime. Cooling of the compressed air is done through the interstage aluminum and stainless steel cooling coils system. This is a small-sized compressor with 4 compression stages with all piston rings made in cast iron providing high performance over the time.