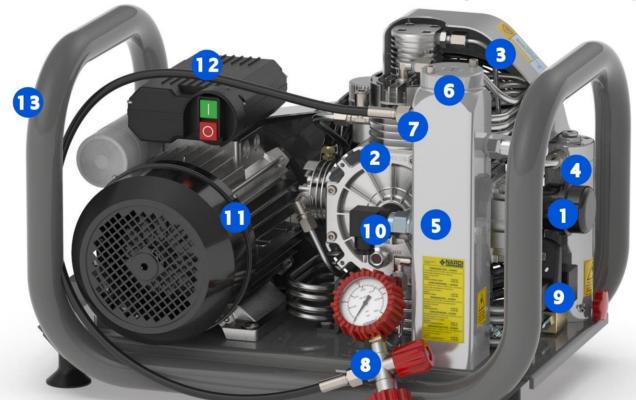

#### All technical data may be changed MADE IN ITALY BY NARDI COMPRESSORI www.nardicompressori.com

- 1 Intake Filter
- 2 Compressor Block
- 3 Flywheel Cover
- 4 Interstage Separator
- 5 ATL Filter
- 6 Pressure Maintaining Valve
- Filling Hose Connections (Maximum 2) with no-return valve
- 8 Filling valve with Pressure Gauge

9 Automatic Condensate Drain (Optional)

WATER RESISTANT FRAME ALUMINUM - STAINLESS STEEL

- **10** Final Pressure Switch with Autostop (Optional)
- **11** Electric Motor
- 12 Hour Meter
- **13** Frame coated in aluminum powder paint