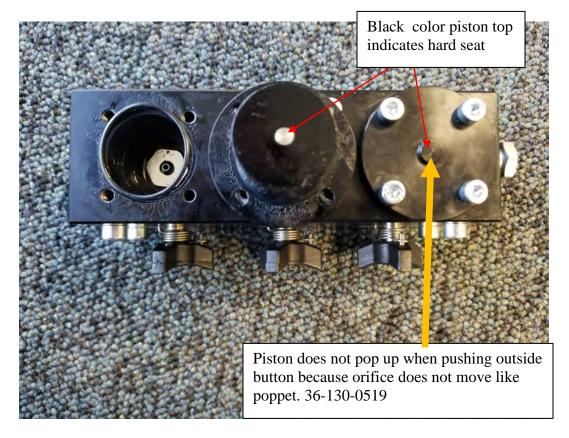

#### 3 Stage Coltri Auto Drain 2021

Different size holes in orifice depending on the pressure! Configuration is different depending on compressor cabinet.

Not all pistons have inlay to make contact with orfice.