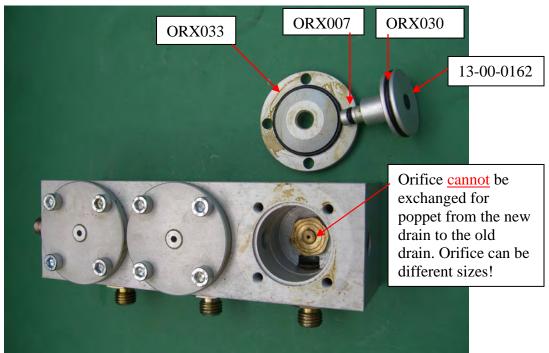

# Orifice can be different size threads and are different size holes depending on the pressure!