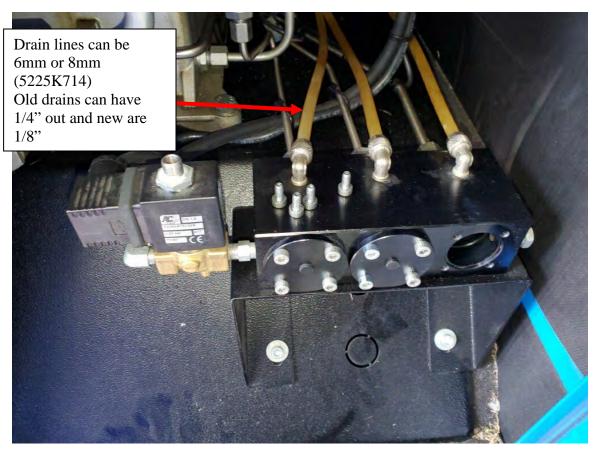

# COLTRI AUTO DRAIN SEAL/POPPET COMPARISONS





# **Compact MCH-13-16 Auto Drain**



Manual drains on outside of cabinet (1/8")

### MCH 36 Auto Drain 13-00-0505/N/R











# Orifice can be different size threads and are different size holes depending on the pressure!



#### 3 Stage Coltri Auto Drain 2021



Different size holes in orifice depending on the pressure! Configuration is different depending on compressor cabinet.

Not all pistons have inlay to make contact with orfice.



This configuration shows orifice from left small, center middle and right large. This indicates the configuration for a MCH36 compressor. Auto drain part # 36-10-0001/R





## 2021 Compact MCH-13-16 2 Stage Coltri Auto Drain





There are different orifices in the Super Silent MCH-16 compared to the MCH36. The new orifice does not have the same thread as the old orifice. The orifice have different size holes that are shown in the parts book for the Super Silent MCH16 com