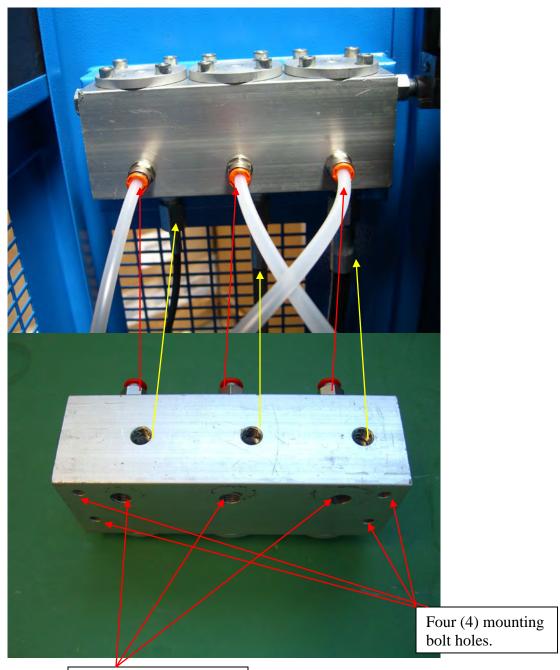

# COLTRI AUTO DRAIN SEAL/POPPET COMPARISONS





# **Compact MCH-13-16 Auto Drain**



Manual drains on outside of cabinet (1/8")

### MCH 36 Auto Drain 13-00-0505/N/R











# Orifice can be different size threads and are different size holes depending on the pressure!



#### 3 Stage Coltri Auto Drain 2021



Different size holes in orifice depending on the pressure! Configuration is different depending on compressor cabinet.

Not all pistons have inlay to make contact with orfice.



This configuration shows orifice from left small, center middle and right large. This indicates the configuration for a MCH36 compressor. Auto drain part # 36-10-0001/R





## 2021 Compact MCH-13-16 2 Stage Coltri Auto Drain





There are different orifices in the Super Silent MCH-16 compared to the MCH36. The new orifice does not have the same thread as the old orifice. The orifice h