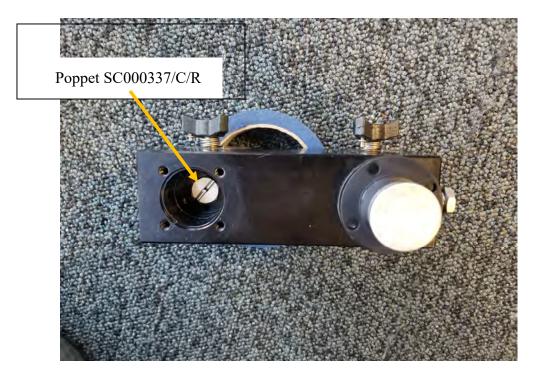

# COLTRI AUTO DRAIN SEAL/POPPET COMPARISONS





# **Compact MCH-13-16 Auto Drain**



Manual drains on outside of cabinet (1/8")

### MCH 36 Auto Drain 13-00-0505/N/R











# Orifice can be different size threads and are different size holes depending on the pressure!



#### 3 Stage Coltri Auto Drain 2021



Different size holes in orifice depending on the pressure! Configuration is different depending on compressor cabinet.

Not all pistons have inlay to make contact with orfice.



This configuration shows orifice from left small, center middle and right large. This indicates the configuration for a MCH36 compressor. Auto drain part # 36-10-0001/R





## 2021 Compact MCH-13-16 2 Stage Coltri Auto Drain





There are different orifices in the Super Silent MCH-16 compared to the MCH36. The new orifice does not have the same thread as the old orifice. The orifice have different size holes that are shown in the parts book for the Super Silent MCH16 compared to the MCH36.

New pistons have an insert of black metal molded into the aluminum piston on the large side. Piston below does not have the molded inlay.



**Orifice Auto Drain**