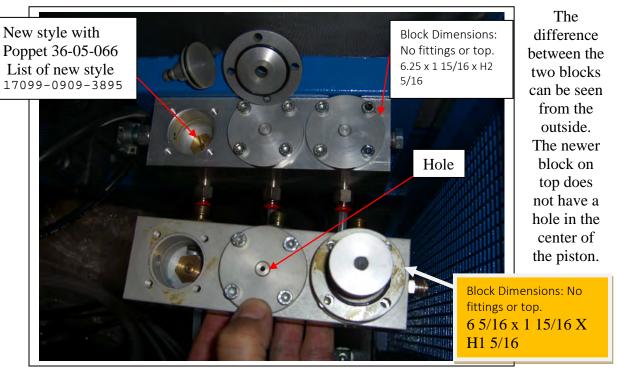

# COLTRI AUTO DRAIN SEAL/POPPET COMPARISONS





# **Compact MCH-13-16 Auto Drain**



Manual drains on outside of cabinet (1/8")

### MCH 36 Auto Drain 13-00-0505/N/R











# Orifice can be different size threads and are different size holes depending on the pressure!



#### 3 Stage Coltri Auto Drain 2021



Different size holes in orifice depending on the pressure! Configuration is different depending on compressor cabinet.

Not all pistons have inlay to make contact with orfice.



This configuration shows orifice from left small, center middle and right large. This indicates the configuration for a MCH36 compressor. Auto drain part # 36-10-0001/R





## 2021 Compact MCH-13-16 2 Stage Coltri Auto Drain





There are different orifices in the Super Silent MCH-16 compared to the MCH36. The new orifice does not have the same