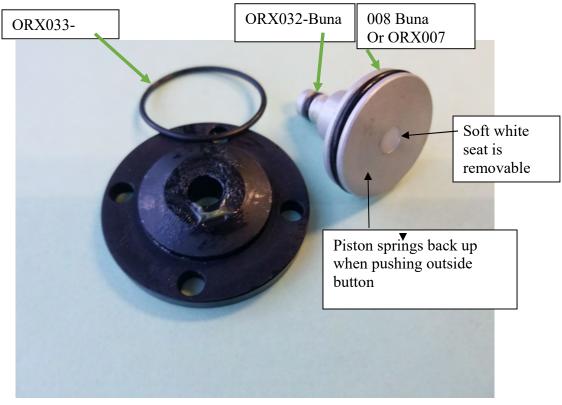

# Orifice can be different size threads and are different size holes depending on the pressure!

#### 3 Stage Coltri Auto Drain 2021

Different size holes in orifice depending on the pressure! Configuration is different depending on compressor cabinet.

Not all pistons have inlay to make contact with orfice.