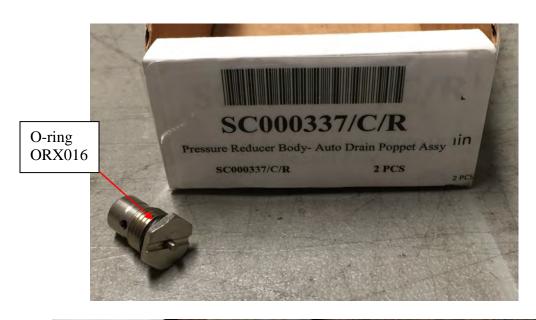

# COLTRI AUTO DRAIN SEAL/POPPET COMPARISONS





# **Compact MCH-13-16 Auto Drain**



Manual drains on outside of cabinet (1/8")

### MCH 36 Auto Drain 13-00-0505/N/R











# Orifice can be different size threads and are different size holes depending on the pressure!



#### 3 Stage Coltri Auto Drain 2021



Different size holes in orifice depending on the pressure! Configuration is different depending on compressor cabinet.

Not all pistons have inlay to make contact with orfice.



This configuration shows orifice from left small, center middle and right large. This indicates the configuration for a MCH36 compressor. Auto drain part # 36-10-0001/R





## 2021 Compact MCH-13-16 2 Stage Coltri Auto Drain





There are different orifices in the Super Silent MCH-16 compared to the MCH36. The new orifice does not have the same thread as the old orifice. The orifice have different size holes that are shown in the parts book for the Super Silent MCH16 compared to the MCH36.

New pistons have an insert of black metal molded into the aluminum piston on the large side. Piston below does not have the molded inlay.



**Orifice Auto Drain**