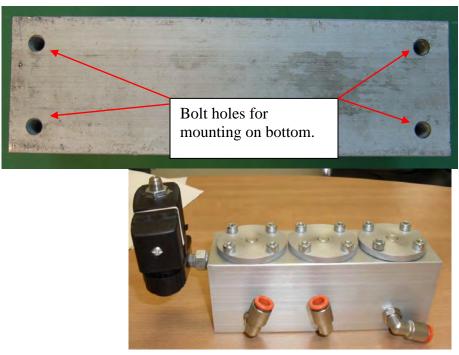

# COLTRI AUTO DRAIN SEAL/POPPET COMPARISONS





# **Compact MCH-13-16 Auto Drain**



Manual drains on outside of cabinet (1/8")

### MCH 36 Auto Drain 13-00-0505/N/R











# Orifice can be different size threads and are different size holes depending on the pressure!



#### 3 Stage Coltri Auto Drain 2021



Different size holes in orifice depending on the pressure! Configuration is different depending on compressor cabinet.

Not all pistons have inlay to make contact with orfice.



This configuration shows orifice from left small, center middle and right large. This indicates the configuration for a MCH36 compressor. Auto drain part # 36-10-0001/R





## 2021 Compact MCH-13-16 2 Stage Coltri Auto Drain





There are different orifices in the Super Silent MCH-16 compared to the MCH36. The new orifice does not have the same thread as the old orifice. The orifice have different size holes that are shown in the parts book for the Super Silent MCH16 c