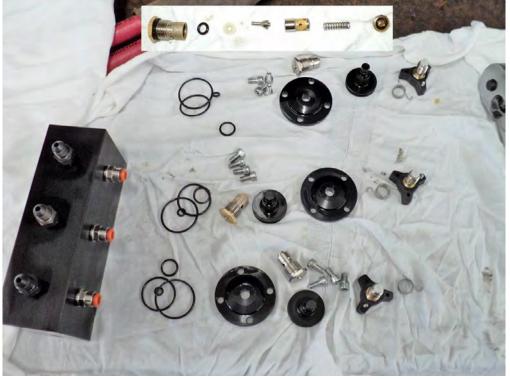

#### 3 Stage Coltri Auto Drain 2021

Different size holes in orifice depending on the pressure! Configuration is different depending on compressor cabinet.

Not all pistons have inlay to make contact with orfice.