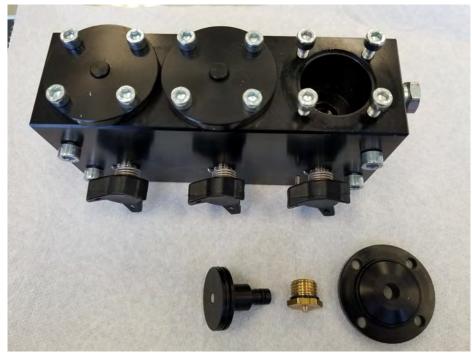

#### 3 Stage Coltri Auto Drain 2021

Different size holes in orifice depending on the pressure! Configuration is different depending on compressor cabinet.

Not all pistons have inlay to make contact with orfice.

This configuration shows orifice from left small, center middle and right large. This indicates the configuration for a MCH36 compressor. Auto drain part # 36-10-0001/R