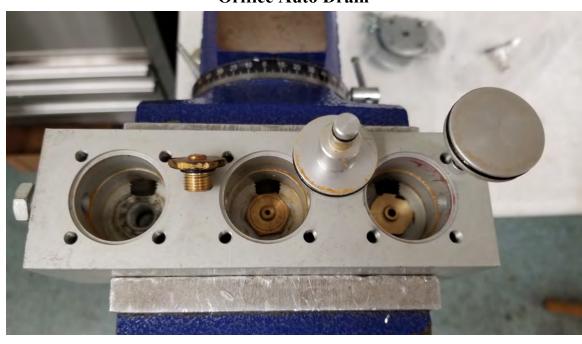

This configuration shows orifice from left small, center middle and right large. This indicates the configuration for a MCH36 compressor. Auto drain part # 36-10-0001/R

## 2021 Compact MCH-13-16 2 Stage Coltri Auto Drain

There are different orifices in the Super Silent MCH-16 compared to the MCH36. The new orifice does not have the same thread as the old orifice. The orifice have different size holes that are shown in the parts book for the Super Silent MCH16 compared to the MCH36.

New pistons have an insert of black metal molded into the aluminum piston on the large side. Piston below does not have the molded inlay.

**Orifice Auto Drain**