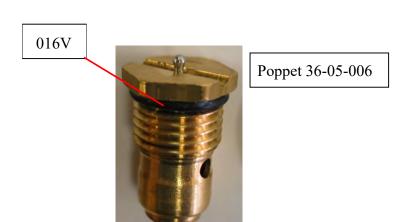

# COLTRI AUTO DRAIN SEAL/POPPET COMPARISONS





# **Compact MCH-13-16 Auto Drain**



Manual drains on outside of cabinet (1/8")

### MCH 36 Auto Drain 13-00-0505/N/R











# Orifice can be different size threads and are different size holes depending on the pressure!



#### 3 Stage Coltri Auto Drain 2021



Different size holes in orifice depending on the pressure! Configuration is different depending on compressor cabinet.

Not all pistons have inlay to make contact with orfice.



This configuration shows orifice from left small, center middle and right large. This indicates the configuration for a MCH36 compressor. Auto drain part # 36-10-0001/R





## 2021 Compact MCH-13-16 2 Stage Coltri Auto Drain





There are different orifices in the Super Silent MCH-16 compared to the MCH36. The new orifice does not have the same thread as the old orifice. The orifice have different size holes that are shown in the parts book for the Super Silent MCH16 compared to the MCH36.

New pistons have an insert of black metal molded into the aluminum piston on the l