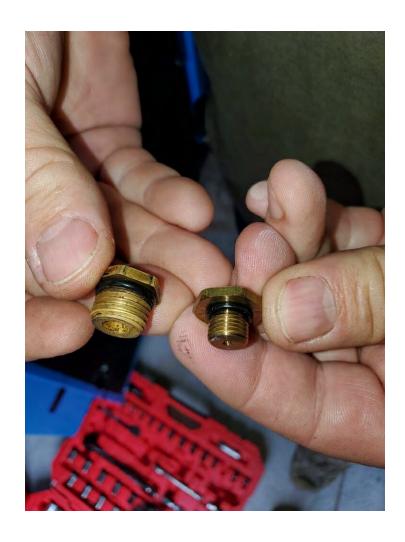

# Orifice can be different size threads and are different size holes depending on the pressure!

## 2021 Compact MCH-13-16 2 Stage Coltri Auto Drain

There are different orifices in the Super Silent MCH-16 compared to the MCH36. The new orifice does not have the same thread as the old orifice. The orifice have different size holes that are shown in the parts book for the Super Silent MCH16 compared to the MCH36.

New pistons have an insert of black metal molded into the aluminum piston on the large side. Piston below does not have the molded inlay.

**Orifice Auto Drain**