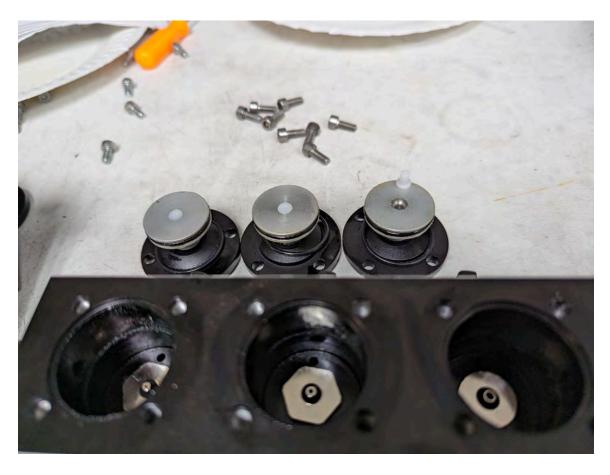

This configuration shows orifice from left small, center middle and right large. This indicates the configuration for a MCH36 compressor. Auto drain part # 36-10-0001/R

New pistons have an insert of black metal molded into the aluminum piston on the large side. Piston below does not have the molded inlay.

**Orifice Auto Drain**